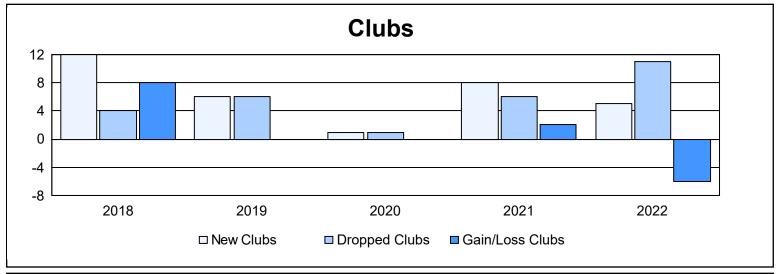

District 320 E As of June 2022 Cumulative

| Year      | New<br>Clubs | Dropped<br>Clubs | Gain/<br>Loss<br>Clubs | New<br>Members | Charter<br>Members | Reinstate<br>Members | Transfer<br>Members | Total<br>Member<br>Added | Total<br>Members<br>Dropped | Gain/<br>Loss<br>Members |
|-----------|--------------|------------------|------------------------|----------------|--------------------|----------------------|---------------------|--------------------------|-----------------------------|--------------------------|
| 2017-2018 | 12           | 4                | 8                      | 541            | 256                | 25                   | 3                   | 825                      | 703                         | 122                      |
| 2018-2019 | 6            | 6                | 0                      | 230            | 191                | 109                  | 3                   | 533                      | 523                         | 10                       |
| 2019-2020 | 1            | 1                | 0                      | 190            | 65                 | 52                   | 15                  | 322                      | 543                         | -221                     |
| 2020-2021 | 8            | 6                | 2                      | 395            | 221                | 55                   | 6                   | 677                      | 547                         | 130                      |
| 2021-2022 | 5            | 11               | -6                     | 452            | 115                | 23                   | 8                   | 598                      | 555                         | 43                       |
| Average   | 6            | 6                | 1                      | 362            | 170                | 53                   | 7                   | 591                      | 574                         | 17                       |